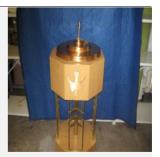

#### Free will donation, commensurate to fair market value

**Identification** 3438

**Category** Baptism Font **Description** Baptismal Font

**Size** 54" (H) x 24" (W) x 24" (D)

Material Metal/Wood
Color Brass

Condition 9 Lowest to Highest (1= poor, 10 = Excellent)

Free will donation, commensurate to fair market value

**Identification** 5279

Category Baptism FontDescription Baptismal Font

Size 96" x 24"

Material Marble