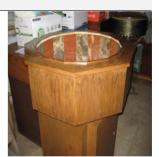

### Free will donation, commensurate to fair market value

**Identification** 3345

Category Baptism FontDescription Baptismal Font

Size

Material Marble
Color Mixed Color

Condition 8 Lowest to Highest (1 = poor, 10 = Excellent)