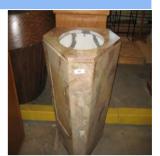

## **Category** Baptism Font

Color

**Identification** 78

Category Baptism FontDescription Baptismal FontSize MediumMaterial Wood

Brown

Condition 8 Lowest to Highest (1 = poor, 10 = Excellent)