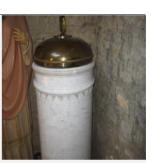

## Free will donation, commensurate to fair market value

**Identification** 1889

CategoryBaptism FontDescriptionBaptismal FontSize50" x 24"MaterialMarbleColorWhiteCondition9

9 Lowest to Highest (1= poor, 10 = Excellent)